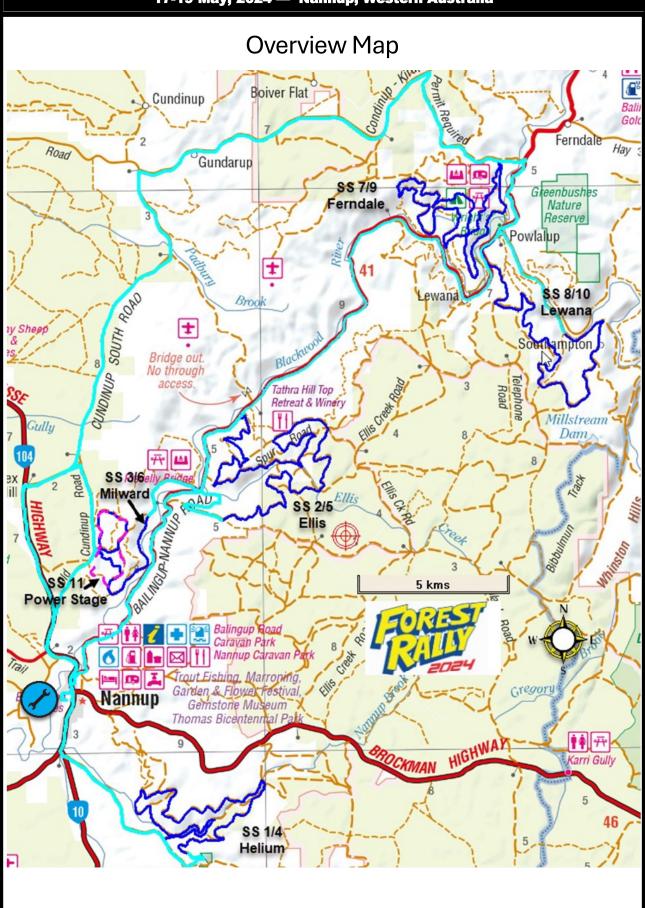

### Milward Stage

Updated: 23/4/2024

Flying Finish

Stop Control SOS Radio Pt Medical

Spectators Evac Route

Instruction Number