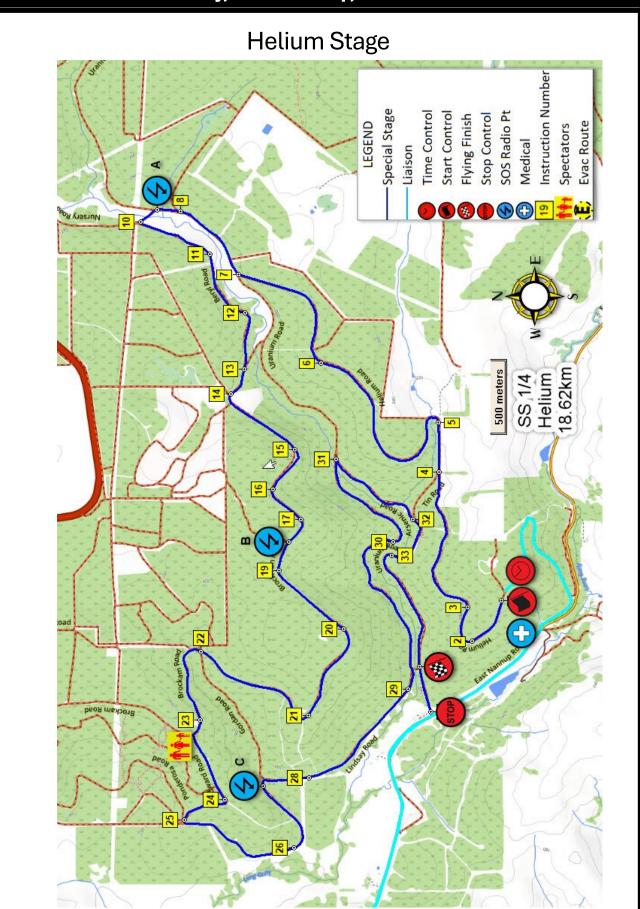

### Milward Stage

Updated: 23/4/2024

Flying Finish

Stop Control SOS Radio Pt Medical

Spectators Evac Route

Instruction Number