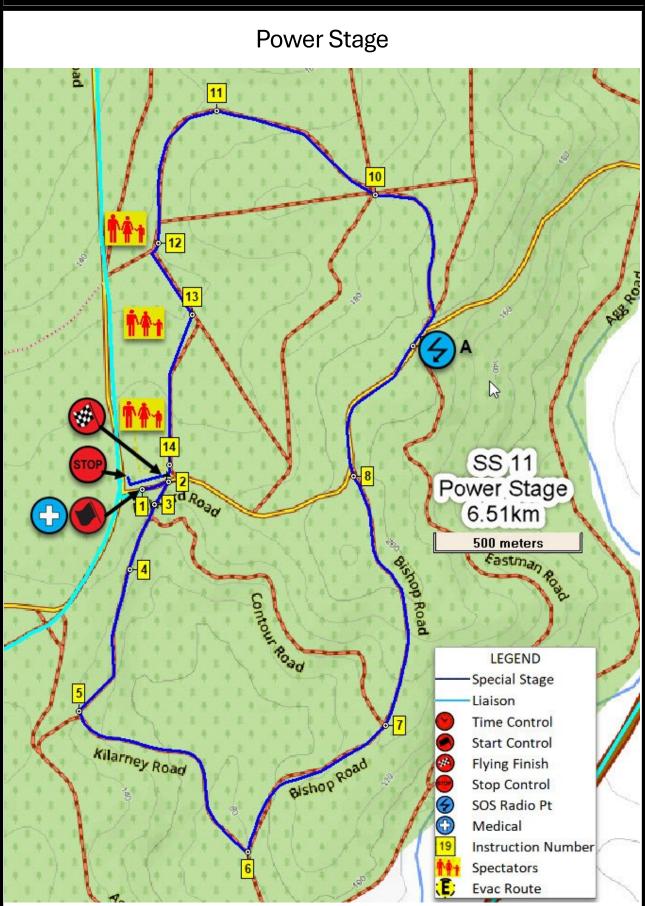

### Milward Stage











Updated: 23/4/2024



Flying Finish

Stop Control SOS Radio Pt Medical

Spectators Evac Route

Instruction Number





#### 17-19 May, 2024 — Nannup, Western Australia

# Ferndale Stage varts Ros annup Balingup Road 500 meters SS 7/9 Ferndale '24 18.81km LEGEND Special Stage Liaison Time Control Start Control

Vannup Balinge







## 17-19 May, 2024 — Nannup, Western Australia Lewana Stage **NOTE: Start Location is under review** and will be changed 6 SS 8 / 10 Lewana 16.18km 1000 meters LEGEND Special Stage Liaison Time Control Start Control Flying Finish Stop Control SOS Radio Pt Medical Instruction Number Spectators **Evac Route**









Updated: 23/4/2024